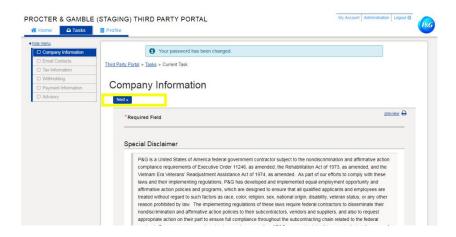

**Step 3:** Review the fields in the general information section if all details are correct and click on the "**Next**" button.

Step 4: Complete all fields in the tax information section and click "Next"