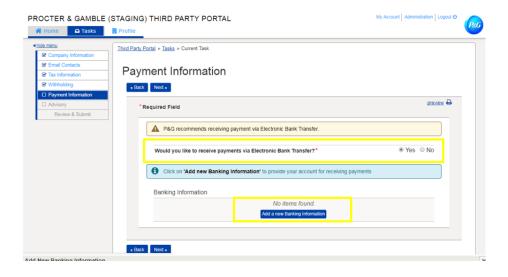

**Step 5:** Mark the option whether payment will be received via electronic transfer. If payment will be received via electronic transfer, click "**Add a new Banking Information**" button and complete the bank detail fields.