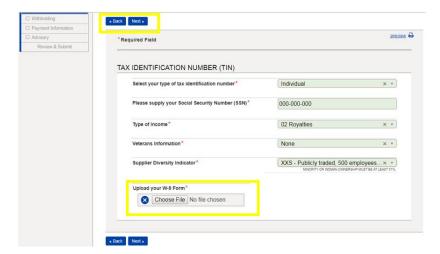

**Step 3:** Review the fields in the general information section if all details are correct and click on the "**Next**" button.

Step 4: Complete all fields in the tax information section and click "Next"

**IMPORTANT NOTE:** Tax documents must be up to date and save in non-modifiable format. Ensure tax details indicated in your documents match the records with your local tax agency

Issue Date: March 2018 Last updated: April 2022 Created: Rona Mae Resare Updated: Keanna De Guia Reviewed: Lianne Delay Supplier Data Management Collaboration