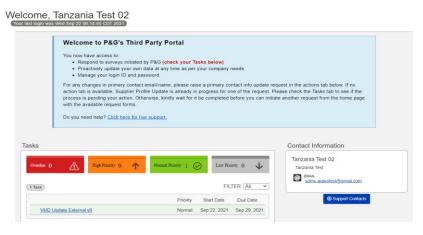

Step 2: Click "VMD-External Survey v3.0"

**IMPORTANT NOTE:** Do not click the "PROFILE" tab. This will show that your profile is locked due to the ongoing update.

Issue Date: March 2018Created: Rona Mae ResareReviewed: Lianne DelayLast updated: April 2022Updated: Keanna De GuiaSupplier Data Management Collaboration