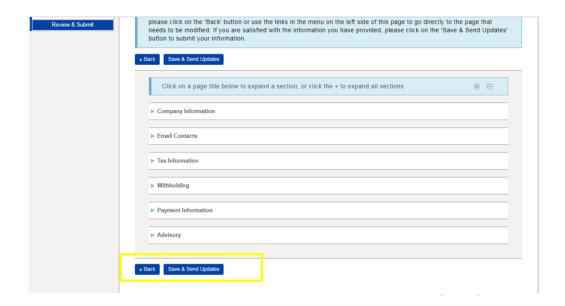

## Step 7: Click "Save and Send updates" button

Need help? You can connect with us at <a href="https://pg.aravo.com/">https://pg.aravo.com/</a>

Need Help?

Issue Date: March 2018 Last updated: April 2022 Created: Rona Mae Resare Updated: Keanna De Guia Reviewed: Lianne Delay Supplier Data Management Collaboration